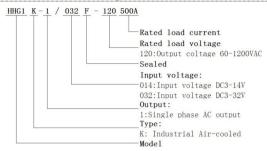

## **Model and Description**

**Specification** 

| Specificati               | on        |                                                                                   |                 |
|---------------------------|-----------|-----------------------------------------------------------------------------------|-----------------|
| Dimension                 |           | 115mm*53mm*53mm                                                                   | 125mm*63mm*52mm |
| Model                     |           | HHG1K-1/032F-120 500A                                                             |                 |
| Description               |           | Single phase Industrial( Input DC, Output DC )                                    |                 |
| Control voltage           |           | 014: 3-14VDC                                                                      |                 |
|                           |           | 032: 3-32VDC                                                                      |                 |
| Control current           |           | 5-25mA                                                                            |                 |
| Turn-on voltage           |           | 3VDC                                                                              |                 |
| Turn-off voltage          |           | 1VDC                                                                              |                 |
| Reverse voltage           |           | 32VDC                                                                             |                 |
| Load voltage              |           | 120: 60-1200VAC                                                                   |                 |
| Load current              |           | 500A, 600A                                                                        | 800A, 1000A     |
| Instant voltage           |           | 120: 1600VAC                                                                      |                 |
| On-state voltage drop     |           | <1.6VDC                                                                           |                 |
| On-off time               |           | ≤10mS                                                                             |                 |
| Off-state leakage current |           | ≤10mA                                                                             |                 |
| Dielectric strength       |           | ≥2500VAC                                                                          |                 |
| Insulation resistance     |           | 500mΩ(500VDC testing)                                                             |                 |
| Ambient temperature       |           | -30∼80℃                                                                           |                 |
| Indicate methods          |           | LED                                                                               |                 |
| Installation              |           | Screw                                                                             |                 |
| Remarks                   |           | 1. Load current>10A ,a radiator is necessary, Load current>80A, fan is            |                 |
|                           |           | necessary.                                                                        |                 |
|                           |           | 2. When controlling inductive load, a varistor is necessary and its voltage could |                 |
|                           |           | be 1.6-1.9 times of load voltage                                                  |                 |
| Packing                   | Inner box | 1PCS/Paper box                                                                    |                 |
|                           | Outer box | 6PCS/CTN                                                                          |                 |
|                           | CTN size  | 380mm*215mm*175mm                                                                 |                 |
|                           | Weight    | 1PCS≈1700g                                                                        |                 |
| Radiator (Optional)       |           | Air-cooled                                                                        |                 |
|                           |           |                                                                                   |                 |