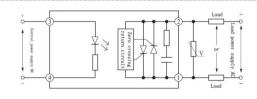

|                 |
|                           | Outer box | 6PCS/CTN                                                                          |                 |
|                           | CTN size  | 380mm*215mm*175mm                                                                 |                 |
|                           | Weight    | 1PCS≈1700g                                                                        |                 |
| Radiator (Optional)       |           | Air-cooled                                                                        |                 |
|                           |           |                                                                                   |                 |

## **Wiring Diagram**