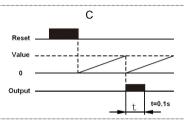

|
| Reset                     | Button switch and connect terminal 1 and 4                                       |
| Memory Protection         | No(Can be customize)                                                             |
| Mechanical Life           | 1000000 operations min.                                                          |
| Electrical Life           | 100000 operations min. (5 A at 250 VAC/30 VDC, resistive load)                   |
| Rated Load of the Contact | 5A AC220V(Resistive)                                                             |
| Installation              | Flush mounting and 35mm DIN rail                                                 |

### Wiring Diagram and Dimension(mm)



# **Input Signals**



# Input/Output Mode Settings





### Dimension(mm) and Mounting(45mm\*45mm)