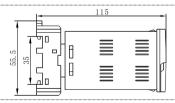

| Button switch and connect terminal 1 and 4                                       |
| Memory Protection         | No(Can be customize)                                                             |
| Mechanical Life           | 1000000 operations min.                                                          |
| Electrical Life           | 100000 operations min. (5 A at 250 VAC/30 VDC, resistive load)                   |
| Rated Load of the Contact | 5A AC220V(Resistive)                                                             |
| Installation              | Flush mounting and 35mm DIN rail                                                 |

### Wiring Diagram and Dimension(mm)



# **Input Signals**



# Input/Output Mode Settings





### Dimension(mm) and Mounting(45mm\*45mm)