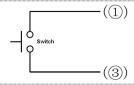

|
| Reset                     | Button switch and connect terminal 1 and 4                                       |
| Memory Protection         | No(Can be customize)                                                             |
| Mechanical Life           | 1000000 operations min.                                                          |
| Electrical Life           | 100000 operations min. (5 A at 250 VAC/30 VDC, resistive load)                   |
| Rated Load of the Contact | 5A AC220V(Resistive)                                                             |
| Installation              | Flush mounting and 35mm DIN rail                                                 |

### Wiring Diagram and Dimension(mm)



# **Input Signals**



# Input/Output Mode Settings





### Dimension(mm) and Mounting(45mm\*45mm)