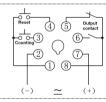

N, C                                                                             |
| Reset                     | Button switch and connect terminal 1 and 4                                       |
| Memory Protection         | No(Can be customize)                                                             |
| Mechanical Life           | 1000000 operations min.                                                          |
| Electrical Life           | 100000 operations min. (5 A at 250 VAC/30 VDC, resistive load)                   |
| Rated Load of the Contact | 5A AC220V(Resistive)                                                             |
| Installation              | Flush mounting and 35mm DIN rail                                                 |

### Wiring Diagram and Dimension(mm)



# **Input Signals**



# Input/Output Mode Settings





### Dimension(mm) and Mounting(45mm\*45mm)