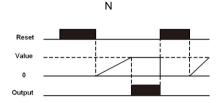

|
| Reset                     | Button switch and connect terminal 1 and 4                                       |
| Memory Protection         | No(Can be customize)                                                             |
| Mechanical Life           | 1000000 operations min.                                                          |
| Electrical Life           | 100000 operations min. (5 A at 250 VAC/30 VDC, resistive load)                   |
| Rated Load of the Contact | 5A AC220V(Resistive)                                                             |
| Installation              | Flush mounting and 35mm DIN rail                                                 |

### Wiring Diagram and Dimension(mm)



# **Input Signals**



# Input/Output Mode Settings





### Dimension(mm) and Mounting(45mm\*45mm)