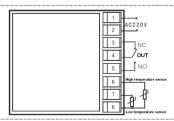

me when power off.                             |
| Ambient conditions                       | -20℃~+50℃, 10%~95%RH(with no icing and frosting)                                   |
| Dimension(mm)                            | 72×72×72                                                                           |
| Mounting(mm)                             | 68×68                                                                              |
| Installation                             | Flush mounting                                                                     |
|                                          |                                                                                    |

## Accessories with the package









## **Dimension and Mounting(mm)**







### **Function**