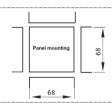

# **Specification**

| Power supply                             | AC220V, 50Hz, ≤2W                                                                  |
|------------------------------------------|------------------------------------------------------------------------------------|
| Display                                  | 3 digits LED digital tube                                                          |
| Sensor type                              | NTC thermistor with 3m length 2 wires cable, use 2 sensor for each measuring point |
| Max. External wire of the sensor         | ≤100m                                                                              |
| Temperature measurement range            | -20°C~+140°C, measurement accuracy: ≤1°C                                           |
| Temperature difference measurement range | -99℃~+120℃                                                                         |
| Temperature difference control range     | 0℃~+60℃, the accuracy of setting: 1℃                                               |
| Relay output                             | 1NO+1NC, 6A AC220V(Resistive load)                                                 |
| Memory protection                        | The controller keep the set value same when power off.                             |
| Ambient conditions                       | -20℃~+50℃, 10%~95%RH(with no icing and frosting)                                   |
| Dimension(mm)                            | 72×72×72                                                                           |
| Mounting(mm)                             | 68×68                                                                              |
| Installation                             | Flush mounting                                                                     |
|                                          |                                                                                    |

## **Dimension and Mounting(mm)**