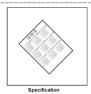

# **Specification**

| Power supply                             | AC220V, 50Hz, ≤2W                                                                  |
|------------------------------------------|------------------------------------------------------------------------------------|
| Display                                  | 3 digits LED digital tube                                                          |
| Sensor type                              | NTC thermistor with 3m length 2 wires cable, use 2 sensor for each measuring point |
| Max. External wire of the sensor         | ≤100m                                                                              |
| Temperature measurement range            | -20°C~+140°C, measurement accuracy: ≤1°C                                           |
| Temperature difference measurement range | -99℃~+120℃                                                                         |
| Temperature difference control range     | 0℃~+60℃, the accuracy of setting: 1℃                                               |
| Relay output                             | 1NO+1NC, 6A AC220V(Resistive load)                                                 |
| Memory protection                        | The controller keep the set value same when power off.                             |
| Ambient conditions                       | -20℃~+50℃, 10%~95%RH(with no icing and frosting)                                   |
| Dimension(mm)                            | 72×72×72                                                                           |
| Mounting(mm)                             | 68×68                                                                              |
| Installation                             | Flush mounting                                                                     |
|                                          |                                                                                    |