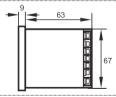

er keep the set value same when power off.                             |
| Ambient conditions                       | -20℃~+50℃, 10%~95%RH(with no icing and frosting)                                   |
| Dimension(mm)                            | 72×72×72                                                                           |
| Mounting(mm)                             | 68×68                                                                              |
| Installation                             | Flush mounting                                                                     |
|                                          |                                                                                    |

## Accessories with the package









## **Dimension and Mounting(mm)**







### **Function**