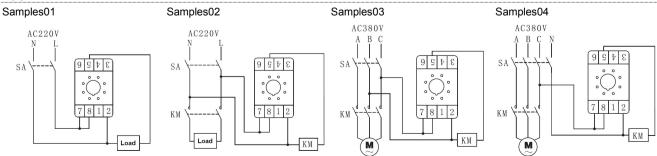

V(Resistive)                                                                                |                                           |                                                                                         |
| Electrical Life           | 100000 operations min. (3 A at 250VAC/30VDC, resistive load)                                        |                                           |                                                                                         |
| Installation              | Flush mounting, Surface mounting or DIN Rail mounting                                               |                                           |                                                                                         |

# Wiring Diagram





### Application