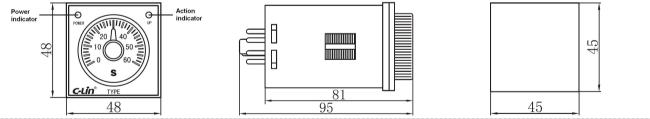

Contact | 3A AC220V(Resistive)                                                                                |                                           |                                                                                         |
| Electrical Life           | 100000 operations min. (3 A at 250VAC/30VDC, resistive load)                                        |                                           |                                                                                         |
| Installation              | Flush mounting, Surface mounting or DIN Rail mounting                                               |                                           |                                                                                         |

# Wiring Diagram





### Application