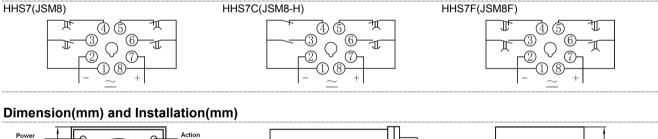

he Contact | 3A AC220V(Resistive)                                                                                |                                           |                                                                                         |
| Electrical Life           | 100000 operations min. (3 A at 250VAC/30VDC, resistive load)                                        |                                           |                                                                                         |
| Installation              | Flush mounting, Surface mounting or DIN Rail mounting                                               |                                           |                                                                                         |

# Wiring Diagram





### Application