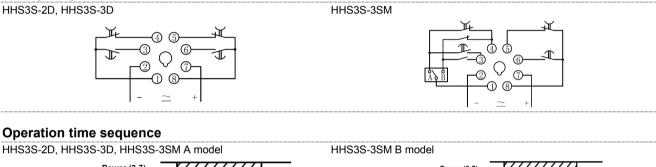

# Wiring Diagram

Power (2-7) Time delay closing (8-6) Time delay opening (8-5) Time delay closing (1-3) Time delay opening (1-4)