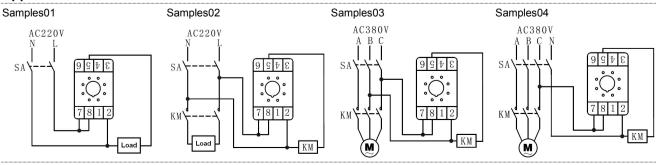

# Wiring Diagram

Power (2-7) Time delay closing (8-6) Time delay opening (8-5) Time delay closing (1-3) Time delay opening (1-4)