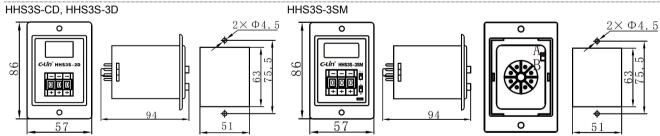

|                                            |                                                                        |
| Electrical Life           | 100000 operations min. (3 A at 250 VAC/30 VDC, resistive load)                                |                                            |                                                                        |
| Installation              | Flush mounting                                                                                |                                            |                                                                        |

# Wiring Diagram





Power (2-7) Time delay closing (8-6) Time delay opening (8-5) Time delay closing (1-3) Time delay opening (1-4)



## Dimension(mm) and Installation(mm)



# Application