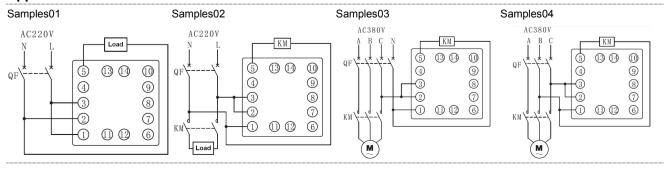

|
| Time range                | 99.9s, 999s, 99.9m, 999h, 999h                                                                |
| Repetitive error          | The range of time delay>1s, Er≤1%, the range of time delay<1s, Dr≤50ms.                       |
| Rated Load of the Contact | 3A AC220V(Resistive)                                                                          |
| Electrical Life           | 100000 operations min. (3 A at 250VAC/30VDC, resistive load)                                  |
| Installation              | Flush mounting                                                                                |

# **Wiring Diagram**



### Operation time sequence



### **Dimension(mm) and Installation(mm)**



# **Application**