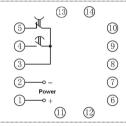

e: 85% to 110% Ue) |
| Operating mode            | Power on delay descending type                                                                |
| Time range                | 99.9s, 999s, 99.9m, 999h, 999h                                                                |
| Repetitive error          | The range of time delay>1s, Er≤1%, the range of time delay<1s, Dr≤50ms.                       |
| Rated Load of the Contact | 3A AC220V(Resistive)                                                                          |
| Electrical Life           | 100000 operations min. (3 A at 250VAC/30VDC, resistive load)                                  |
| Installation              | Flush mounting                                                                                |

# **Wiring Diagram**



### Operation time sequence



### **Dimension(mm) and Installation(mm)**



# **Application**