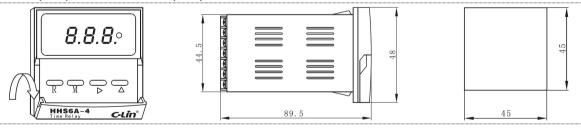

type                                                                |
| Time range                | 99.9s, 999s, 99.9m, 999h, 999h                                                                |
| Repetitive error          | The range of time delay>1s, Er≤1%, the range of time delay<1s, Dr≤50ms.                       |
| Rated Load of the Contact | 3A AC220V(Resistive)                                                                          |
| Electrical Life           | 100000 operations min. (3 A at 250VAC/30VDC, resistive load)                                  |
| Installation              | Flush mounting                                                                                |

# **Wiring Diagram**



### Operation time sequence



### **Dimension(mm) and Installation(mm)**



# **Application**