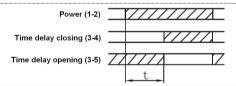

g mode            | Power on delay descending type                                                                |
| Time range                | 99.9s, 999s, 99.9m, 999h, 999h                                                                |
| Repetitive error          | The range of time delay>1s, Er≤1%, the range of time delay<1s, Dr≤50ms.                       |
| Rated Load of the Contact | 3A AC220V(Resistive)                                                                          |
| Electrical Life           | 100000 operations min. (3 A at 250VAC/30VDC, resistive load)                                  |
| Installation              | Flush mounting                                                                                |

# **Wiring Diagram**



### Operation time sequence



### **Dimension(mm) and Installation(mm)**



# **Application**