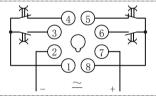

|                  |           |                |                  |                  |
| Rated Load of the Contact | 3A AC220V(Resistive)                                                                          |                  |           |                |                  |                  |
| Electrical Life           | 100000 operations min. (3 A at 250 VAC/30 VDC, resistive load)                                |                  |           |                |                  |                  |
| Installation              | Surface mounting and 35mm DIN rail                                                            |                  |           | Flush mounting |                  |                  |

# Wiring Diagram



#### **Operation time sequence**



## Dimension(mm) and Installation(mm)



## Application