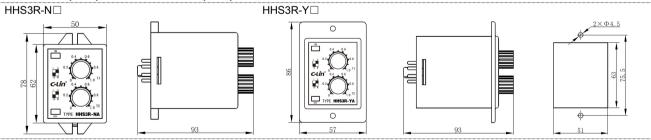

|                |                  |                  |
| Rated Load of the Contact | 3A AC220V(Resistive)                                                                          |                  |           |                |                  |                  |
| Electrical Life           | 100000 operations min. (3 A at 250 VAC/30 VDC, resistive load)                                |                  |           |                |                  |                  |
| Installation              | Surface mounting and 35mm DIN rail                                                            |                  |           | Flush mounting |                  |                  |

# Wiring Diagram



#### **Operation time sequence**



## Dimension(mm) and Installation(mm)



## Application