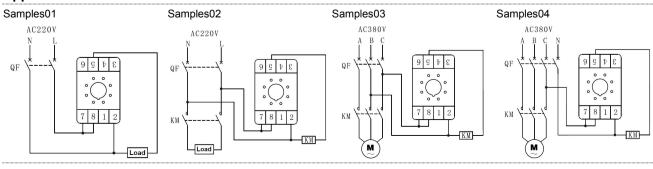

|                  |                  |
| Rated Load of the Contact | 3A AC220V(Resistive)                                                                          |                  |           |                |                  |                  |
| Electrical Life           | 100000 operations min. (3 A at 250 VAC/30 VDC, resistive load)                                |                  |           |                |                  |                  |
| Installation              | Surface mounting and 35mm DIN rail                                                            |                  |           | Flush mounting |                  |                  |

# Wiring Diagram



#### **Operation time sequence**



## Dimension(mm) and Installation(mm)



## Application