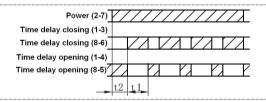

|                  |           |                |                  |                  |
| Rated Load of the Contact | 3A AC220V(Resistive)                                                                          |                  |           |                |                  |                  |
| Electrical Life           | 100000 operations min. (3 A at 250 VAC/30 VDC, resistive load)                                |                  |           |                |                  |                  |
| Installation              | Surface mounting and 35mm DIN rail                                                            |                  |           | Flush mounting |                  |                  |

# Wiring Diagram



#### **Operation time sequence**



## Dimension(mm) and Installation(mm)



## Application