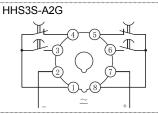

|               |                |               |
| Contact                   | 1C time delay(with Reset and Start function)                                                  |               | 2C time delay  |               |
| Rated Load of the Contact | 3A AC220V(Resistive)                                                                          |               |                |               |
| Electrical Life           | 100000 operations min. (3 A at 250 VAC/30 VDC, resistive load)                                |               |                |               |
| Installation              | Flush mounting                                                                                |               |                |               |

# **Wiring Diagram**









#### Operation time sequence







#### HHS3S-A2G



## Dimension(mm) and Installation(mm)







# **Application**