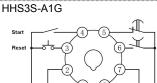

.                       |               |                |               |
| Contact                   | 1C time delay(with Reset and Start function)                                                  |               | 2C time delay  |               |
| Rated Load of the Contact | 3A AC220V(Resistive)                                                                          |               |                |               |
| Electrical Life           | 100000 operations min. (3 A at 250 VAC/30 VDC, resistive load)                                |               |                |               |
| Installation              | Flush mounting                                                                                |               |                |               |

# **Wiring Diagram**









#### Operation time sequence







#### HHS3S-A2G



## Dimension(mm) and Installation(mm)







# **Application**