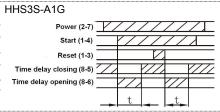

|                |               |
| Contact                   | 1C time delay(with Reset and Start function)                                                  |               | 2C time delay  |               |
| Rated Load of the Contact | 3A AC220V(Resistive)                                                                          |               |                |               |
| Electrical Life           | 100000 operations min. (3 A at 250 VAC/30 VDC, resistive load)                                |               |                |               |
| Installation              | Flush mounting                                                                                |               |                |               |

# **Wiring Diagram**









#### Operation time sequence







#### HHS3S-A2G



## Dimension(mm) and Installation(mm)







# **Application**