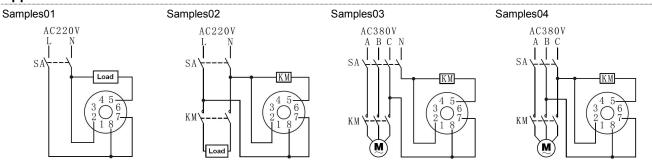

Reset and Start function)                                                  |               | 2C time delay  |               |
| Rated Load of the Contact | 3A AC220V(Resistive)                                                                          |               |                |               |
| Electrical Life           | 100000 operations min. (3 A at 250 VAC/30 VDC, resistive load)                                |               |                |               |
| Installation              | Flush mounting                                                                                |               |                |               |

# **Wiring Diagram**









#### Operation time sequence







#### HHS3S-A2G



## Dimension(mm) and Installation(mm)







# **Application**