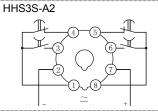

|               |                |               |
| Contact                   | 1C time delay(with Reset and Start function)                                                  |               | 2C time delay  |               |
| Rated Load of the Contact | 3A AC220V(Resistive)                                                                          |               |                |               |
| Electrical Life           | 100000 operations min. (3 A at 250 VAC/30 VDC, resistive load)                                |               |                |               |
| Installation              | Flush mounting                                                                                |               |                |               |

# **Wiring Diagram**









#### Operation time sequence







#### HHS3S-A2G



## Dimension(mm) and Installation(mm)







# **Application**