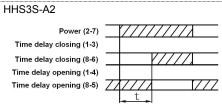

|                |               |
| Contact                   | 1C time delay(with Reset and Start function)                                                  |               | 2C time delay  |               |
| Rated Load of the Contact | 3A AC220V(Resistive)                                                                          |               |                |               |
| Electrical Life           | 100000 operations min. (3 A at 250 VAC/30 VDC, resistive load)                                |               |                |               |
| Installation              | Flush mounting                                                                                |               |                |               |

# **Wiring Diagram**









#### Operation time sequence







#### HHS3S-A2G



## Dimension(mm) and Installation(mm)







# **Application**