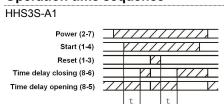

|                |               |
| Contact                   | 1C time delay(with Reset and Start function)                                                  |               | 2C time delay  |               |
| Rated Load of the Contact | 3A AC220V(Resistive)                                                                          |               |                |               |
| Electrical Life           | 100000 operations min. (3 A at 250 VAC/30 VDC, resistive load)                                |               |                |               |
| Installation              | Flush mounting                                                                                |               |                |               |

# **Wiring Diagram**









#### Operation time sequence







#### HHS3S-A2G



## Dimension(mm) and Installation(mm)







# **Application**