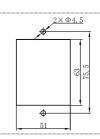

| 1C time delay(with Reset and Start function)                                                  |               | 2C time delay  |               |
| Rated Load of the Contact | 3A AC220V(Resistive)                                                                          |               |                |               |
| Electrical Life           | 100000 operations min. (3 A at 250 VAC/30 VDC, resistive load)                                |               |                |               |
| Installation              | Flush mounting                                                                                |               |                |               |

# **Wiring Diagram**









#### Operation time sequence







#### HHS3S-A2G



## Dimension(mm) and Installation(mm)







# **Application**