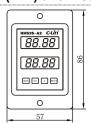

| 1C time delay(with Reset and Start function)                                                  |               | 2C time delay  |               |
| Rated Load of the Contact | 3A AC220V(Resistive)                                                                          |               |                |               |
| Electrical Life           | 100000 operations min. (3 A at 250 VAC/30 VDC, resistive load)                                |               |                |               |
| Installation              | Flush mounting                                                                                |               |                |               |

# **Wiring Diagram**









#### Operation time sequence







#### HHS3S-A2G



## Dimension(mm) and Installation(mm)







# **Application**