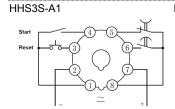

ms.                       |               |                |               |
| Contact                   | 1C time delay(with Reset and Start function)                                                  |               | 2C time delay  |               |
| Rated Load of the Contact | 3A AC220V(Resistive)                                                                          |               |                |               |
| Electrical Life           | 100000 operations min. (3 A at 250 VAC/30 VDC, resistive load)                                |               |                |               |
| Installation              | Flush mounting                                                                                |               |                |               |

# **Wiring Diagram**









#### Operation time sequence







#### HHS3S-A2G



## Dimension(mm) and Installation(mm)







# **Application**