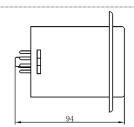

| 1C time delay(with Reset and Start function)                                                  |               | 2C time delay  |               |
| Rated Load of the Contact | 3A AC220V(Resistive)                                                                          |               |                |               |
| Electrical Life           | 100000 operations min. (3 A at 250 VAC/30 VDC, resistive load)                                |               |                |               |
| Installation              | Flush mounting                                                                                |               |                |               |

# **Wiring Diagram**









#### Operation time sequence







#### HHS3S-A2G



## Dimension(mm) and Installation(mm)







# **Application**