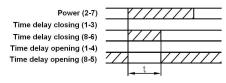

|
| Contact                   | 1C time delay(with Reset and Start function)                                                  |               | 2C time delay  |               |
| Rated Load of the Contact | 3A AC220V(Resistive)                                                                          |               |                |               |
| Electrical Life           | 100000 operations min. (3 A at 250 VAC/30 VDC, resistive load)                                |               |                |               |
| Installation              | Flush mounting                                                                                |               |                |               |

# **Wiring Diagram**









#### Operation time sequence







#### HHS3S-A2G



## Dimension(mm) and Installation(mm)







# **Application**