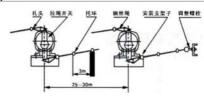

-------|--------------------|--------------|
| Model | Two-way pull-cord Switch | Design No. | Reset mode         | Contact form |
|       |                          |            | 1: Automatic reset | 1: 1NO+1NC   |
|       |                          |            | 2: Manual reset    | 2: 2NO+2NC   |

# **Application and Feature**

LX-KLT2 switch is applied to the belt conveyer, works as emergency stop when a accident occurred.

#### **Specification** 1NO+1NC or 2NO+2NC Contact form: Contact capacity: 5A 380VAC Reset mode: Automatic rest or Manual rest Motion angle: $30^{\circ}$ 60° Limit angle: Operating force: 10kgf $\geq 10 \times 10^{5}$ Mechanical life: (Frequency: 106 times/min) -30℃~+75℃ Ambient temperature ≤85% Relative humidity Weight Appr. 2.5kg

## Mounting

Wiring Mounting





### **Dimension**

LX-KLT2/21















LX-KLT2/22







### LX-KLT2/12