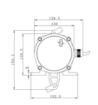

| Model | Two-way pull-cord Switch | Design No. | Reset mode         | Contact form |
|       |                          |            | 1: Automatic reset | 1: 1NO+1NC   |
|       |                          |            | 2: Manual reset    | 2: 2NO+2NC   |

# **Application and Feature**

LX-KLT2 switch is applied to the belt conveyer, works as emergency stop when a accident occurred.

#### **Specification** 1NO+1NC or 2NO+2NC Contact form: Contact capacity: 5A 380VAC Reset mode: Automatic rest or Manual rest Motion angle: $30^{\circ}$ 60° Limit angle: Operating force: 10kgf $\geq 10 \times 10^{5}$ Mechanical life: (Frequency: 106 times/min) -30℃~+75℃ Ambient temperature ≤85% Relative humidity Weight Appr. 2.5kg

## Mounting

Wiring Mounting





### **Dimension**

LX-KLT2/21















LX-KLT2/22







### LX-KLT2/12