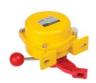

# LX-KLT2 Two-way pull-cord switch

**Model and Description** 

| LX    | KLT                      | 2          |                    |              |
|-------|--------------------------|------------|--------------------|--------------|
| Model | Two-way pull-cord Switch | Design No. | Reset mode         | Contact form |
|       |                          |            | 1: Automatic reset | 1: 1NO+1NC   |
|       |                          |            | 2: Manual reset    | 2: 2NO+2NC   |

# **Application and Feature**

LX-KLT2 switch is applied to the belt conveyer, works as emergency stop when a accident occurred.