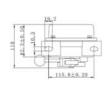

--------|
| Model | Two-way pull-cord Switch | Design No. | Reset mode         | Contact form |
|       |                          |            | 1: Automatic reset | 1: 1NO+1NC   |
|       |                          |            | 2: Manual reset    | 2: 2NO+2NC   |

# **Application and Feature**

LX-KLT2 switch is applied to the belt conveyer, works as emergency stop when a accident occurred.

#### **Specification** 1NO+1NC or 2NO+2NC Contact form: Contact capacity: 5A 380VAC Reset mode: Automatic rest or Manual rest Motion angle: $30^{\circ}$ 60° Limit angle: Operating force: 10kgf $\geq 10 \times 10^{5}$ Mechanical life: (Frequency: 106 times/min) -30℃~+75℃ Ambient temperature ≤85% Relative humidity Weight Appr. 2.5kg

## Mounting

Wiring Mounting





### **Dimension**

LX-KLT2/21















LX-KLT2/22







### LX-KLT2/12