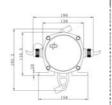

pull-cord Switch | Design No. | Reset mode         | Contact form |
|       |                          |            | 1: Automatic reset | 1: 1NO+1NC   |
|       |                          |            | 2: Manual reset    | 2: 2NO+2NC   |

# **Application and Feature**

LX-KLT2 switch is applied to the belt conveyer, works as emergency stop when a accident occurred.

#### **Specification** 1NO+1NC or 2NO+2NC Contact form: Contact capacity: 5A 380VAC Reset mode: Automatic rest or Manual rest Motion angle: $30^{\circ}$ 60° Limit angle: Operating force: 10kgf $\geq 10 \times 10^{5}$ Mechanical life: (Frequency: 106 times/min) -30℃~+75℃ Ambient temperature ≤85% Relative humidity Weight Appr. 2.5kg

## Mounting

Wiring Mounting





### **Dimension**

LX-KLT2/21















LX-KLT2/22







### LX-KLT2/12