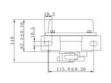

|
| Model | Two-way pull-cord Switch | Design No. | Reset mode         | Contact form |
|       |                          |            | 1: Automatic reset | 1: 1NO+1NC   |
|       |                          |            | 2: Manual reset    | 2: 2NO+2NC   |

# **Application and Feature**

LX-KLT2 switch is applied to the belt conveyer, works as emergency stop when a accident occurred.

#### **Specification** 1NO+1NC or 2NO+2NC Contact form: Contact capacity: 5A 380VAC Reset mode: Automatic rest or Manual rest Motion angle: $30^{\circ}$ 60° Limit angle: Operating force: 10kgf $\geq 10 \times 10^{5}$ Mechanical life: (Frequency: 106 times/min) -30℃~+75℃ Ambient temperature ≤85% Relative humidity Weight Appr. 2.5kg

## Mounting

Wiring Mounting





### **Dimension**

LX-KLT2/21















LX-KLT2/22







### LX-KLT2/12