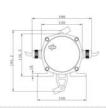

ign No. | Reset mode         | Contact form |
|       |                          |            | 1: Automatic reset | 1: 1NO+1NC   |
|       |                          |            | 2: Manual reset    | 2: 2NO+2NC   |

# **Application and Feature**

LX-KLT2 switch is applied to the belt conveyer, works as emergency stop when a accident occurred.

#### **Specification** 1NO+1NC or 2NO+2NC Contact form: Contact capacity: 5A 380VAC Reset mode: Automatic rest or Manual rest Motion angle: $30^{\circ}$ 60° Limit angle: Operating force: 10kgf $\geq 10 \times 10^{5}$ Mechanical life: (Frequency: 106 times/min) -30℃~+75℃ Ambient temperature ≤85% Relative humidity Weight Appr. 2.5kg

## Mounting

Wiring Mounting





### **Dimension**

LX-KLT2/21















LX-KLT2/22







### LX-KLT2/12