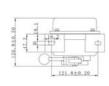

y pull-cord Switch | Design No. | Reset mode         | Contact form |
|       |                          |            | 1: Automatic reset | 1: 1NO+1NC   |
|       |                          |            | 2: Manual reset    | 2: 2NO+2NC   |

# **Application and Feature**

LX-KLT2 switch is applied to the belt conveyer, works as emergency stop when a accident occurred.

#### **Specification** 1NO+1NC or 2NO+2NC Contact form: Contact capacity: 5A 380VAC Reset mode: Automatic rest or Manual rest Motion angle: $30^{\circ}$ 60° Limit angle: Operating force: 10kgf $\geq 10 \times 10^{5}$ Mechanical life: (Frequency: 106 times/min) -30℃~+75℃ Ambient temperature ≤85% Relative humidity Weight Appr. 2.5kg

## Mounting

Wiring Mounting





### **Dimension**

LX-KLT2/21















LX-KLT2/22







### LX-KLT2/12