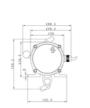

------|
| Model | Two-way pull-cord Switch | Design No. | Reset mode         | Contact form |
|       |                          |            | 1: Automatic reset | 1: 1NO+1NC   |
|       |                          |            | 2: Manual reset    | 2: 2NO+2NC   |

# **Application and Feature**

LX-KLT2 switch is applied to the belt conveyer, works as emergency stop when a accident occurred.

#### **Specification** 1NO+1NC or 2NO+2NC Contact form: Contact capacity: 5A 380VAC Reset mode: Automatic rest or Manual rest Motion angle: $30^{\circ}$ 60° Limit angle: Operating force: 10kgf $\geq 10 \times 10^{5}$ Mechanical life: (Frequency: 106 times/min) -30℃~+75℃ Ambient temperature ≤85% Relative humidity Weight Appr. 2.5kg

## Mounting

Wiring Mounting





### **Dimension**

LX-KLT2/21















LX-KLT2/22







### LX-KLT2/12