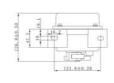

esign No. | Reset mode         | Contact form |
|       |                          |            | 1: Automatic reset | 1: 1NO+1NC   |
|       |                          |            | 2: Manual reset    | 2: 2NO+2NC   |

# **Application and Feature**

LX-KLT2 switch is applied to the belt conveyer, works as emergency stop when a accident occurred.

#### **Specification** 1NO+1NC or 2NO+2NC Contact form: Contact capacity: 5A 380VAC Reset mode: Automatic rest or Manual rest Motion angle: $30^{\circ}$ 60° Limit angle: Operating force: 10kgf $\geq 10 \times 10^{5}$ Mechanical life: (Frequency: 106 times/min) -30℃~+75℃ Ambient temperature ≤85% Relative humidity Weight Appr. 2.5kg

## Mounting

Wiring Mounting





### **Dimension**

LX-KLT2/21















LX-KLT2/22







### LX-KLT2/12